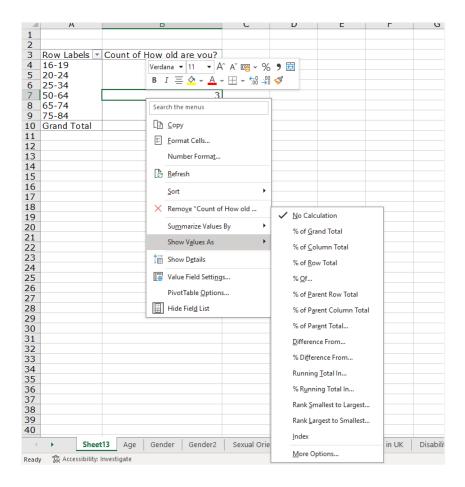

## Census comparison survey - Excel guidance

You will be sent the survey data as an Excel file, with each question in its own tab:

One way of counting the data is to add it to a Pivot Table. To do this, highlight the data, click 'Insert', then 'Recommended Pivot Table'.