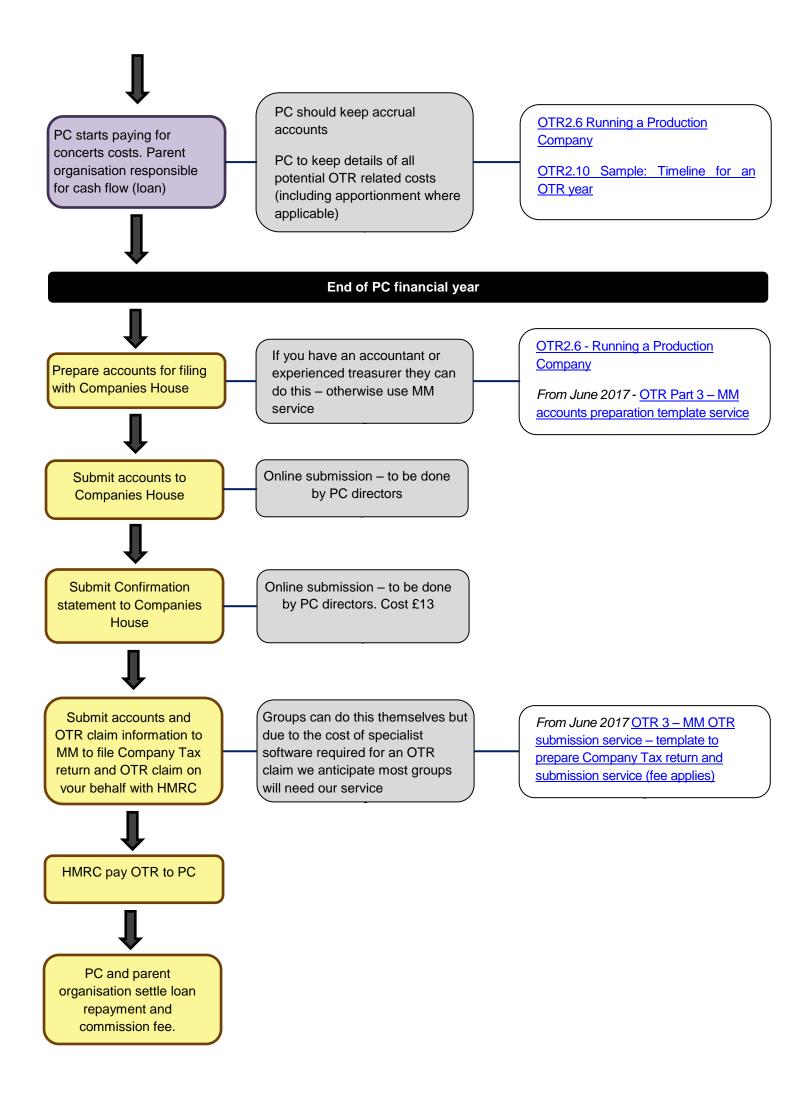

## **OTR2.1 Overview flowchart**

This flow chart is designed to give a basic overview of what you need to do to claim OTR – together with notes on where to find out more and how Making Music can help. It assumes that you have already decided that you qualify for OTR and that it will be financially beneficial to claim OTR.

For more detailed guidance please see:

- OTR Part 2 Getting set up
- OTR toolkit Setting up a production company
- OITR toolkit Running a production company

Abbreviations: PC = production company. MM = Making Music