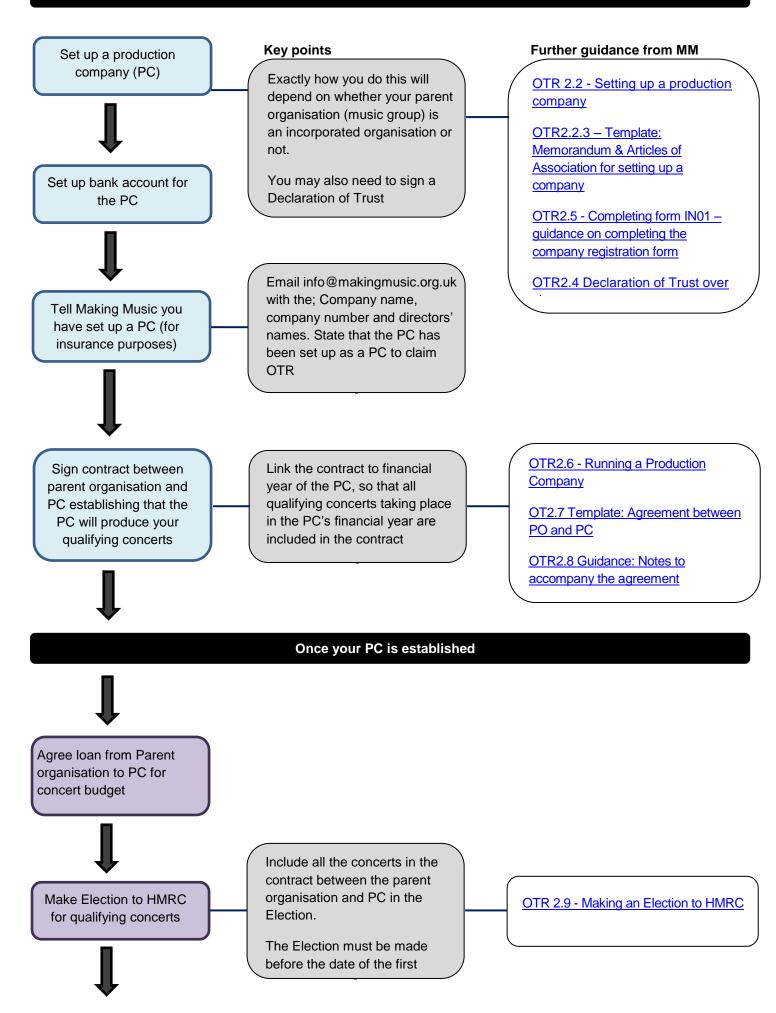

## **OTR2.1 Overview flowchart**

This flow chart is designed to give a basic overview of what you need to do to claim OTR – together with notes on where to find out more and how Making Music can help. It assumes that you have already decided that you qualify for OTR and that it will be financially beneficial to claim OTR.

For more detailed guidance please see:

- OTR Part 2 Getting set up
- OTR toolkit Setting up a production company
- OITR toolkit Running a production company

Abbreviations: PC = production company. MM = Making Music

## Before the decision to put on concert is taken and any production costs are incurred