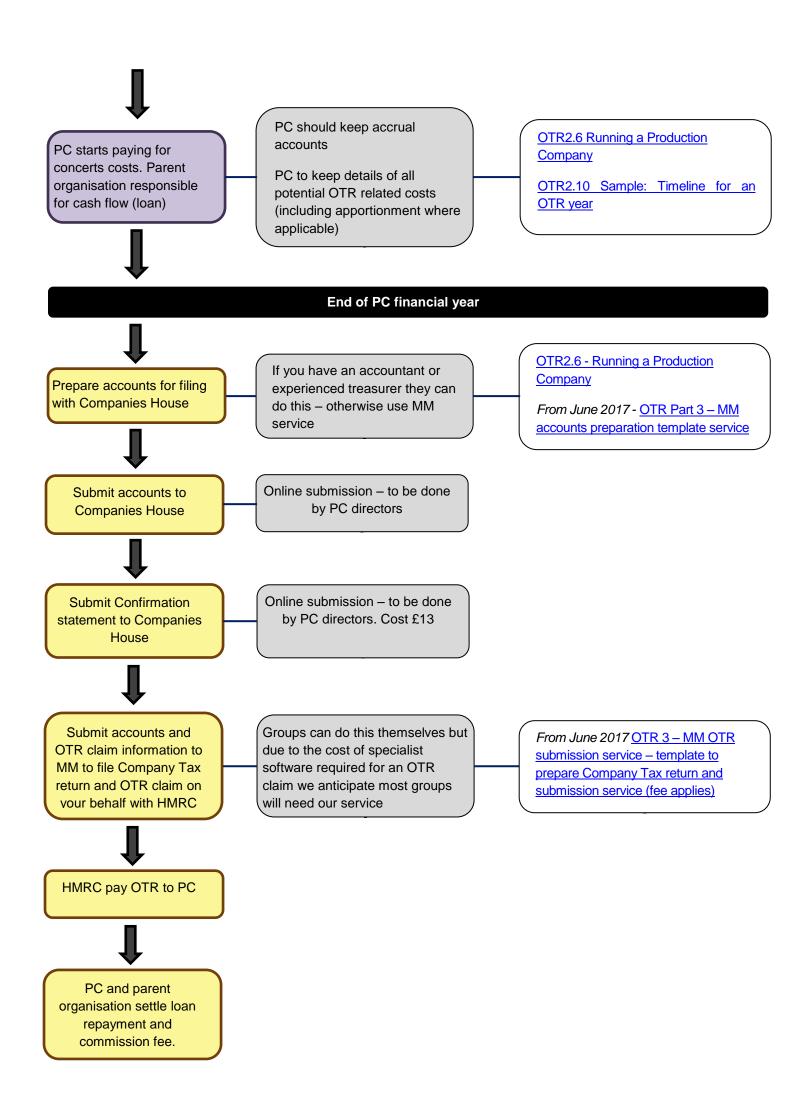

## OTR2.1 Overview flowchart

## Published April 2017

This flow chart is designed to give a basic overview of what you need to do to claim OTR – together with notes on where to find out more and how Making Music can help. It assumes that you have already decided that you qualify for OTR and that it will be financially beneficial to claim OTR.

For more detailed guidance please see:

- OTR Part 2 Getting set up
- OTR toolkit Setting up a production company
- OITR toolkit Running a production company

Abbreviations: PC = production company. MM = Making Music