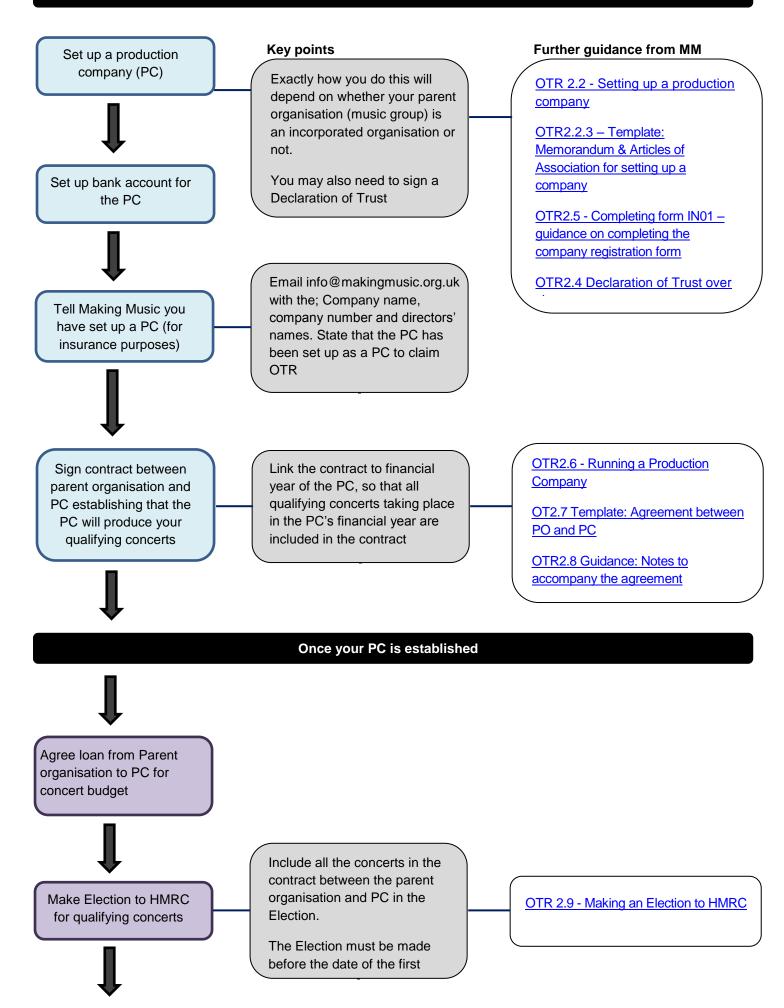

## OTR2.1 Overview flowchart

## Published April 2017

This flow chart is designed to give a basic overview of what you need to do to claim OTR – together with notes on where to find out more and how Making Music can help. It assumes that you have already decided that you qualify for OTR and that it will be financially beneficial to claim OTR.

For more detailed guidance please see:

- OTR Part 2 Getting set up
- OTR toolkit Setting up a production company
- OITR toolkit Running a production company

Abbreviations: PC = production company. MM = Making Music

## Before the decision to put on concert is taken and any production costs are incurred