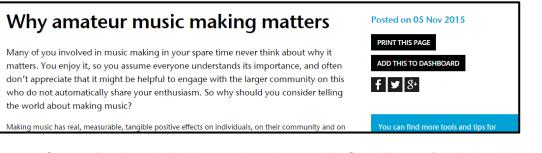

- This is where you can save your favourite pages from the website so you don't have to keep searching for them. You can save resource pages, news items, vacancies and events.
- If you are on a page you want to save, just click on the ADD THIS TO DASHBOARD option. See below