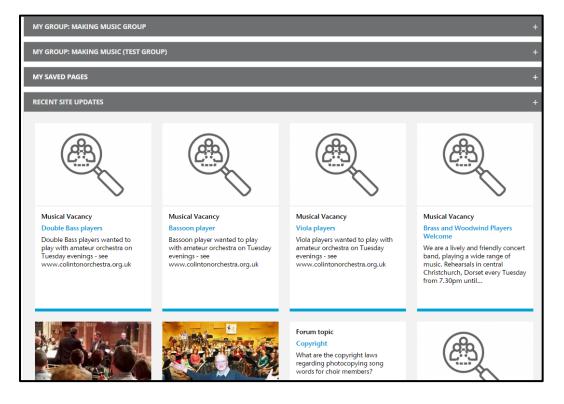

## My Dashboard - Recent site updates

• This is where the most recent site updates will be automatically pulled through; they include resources, news items, vacancies and forum posts. Just click on the Grey bar in your dashboard to see all the updates.