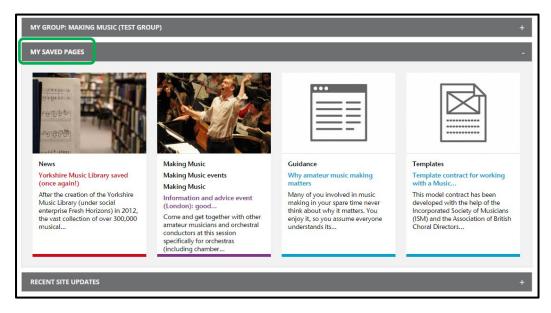

- This is where you can save your favourite pages from the website so you don't have to keep searching for them. You can save resource pages, news items, vacancies and events.
- If you are on a page you want to save, just click on the ADD THIS TO DASHBOARD option. See below

• On your Dashboard click the grey bar that says My Saved Pages (highlighted in green) and it will show your pages. Just click on the page icon to go straight to the page

To remove a page from your dashboard just go to the page and click REMOVE THIS ITEM FROM YOUR DASHBOARD